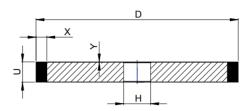

#### **TECHNICAL FEATURES**

Application: Face grinding Coolant: Oil, emulsion

Material: Carbide Bond: Resin

Machines: Tschudin, Kellenberger, Jung, etc. Dimensions: D 400mm, U 25mm, X 5mm