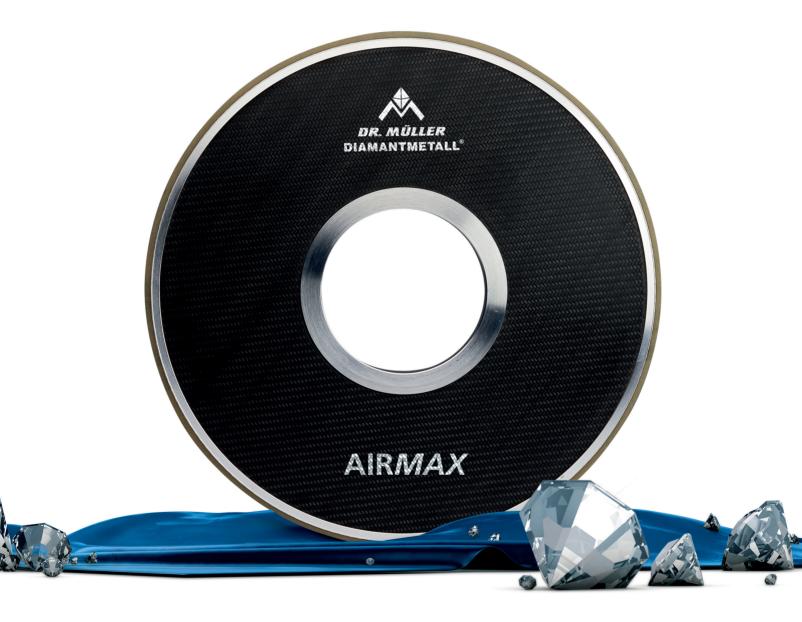

#### **KEY FEATURES**

- ▲ The lightweight base reduces the grinding wheel weight by 42 % in comparison to a version with solid aluminium base
- ▲ Good damping properties in the grinding process

#### **YOUR BENEFITS**

- ▲ The low rotational inertia permanently reduces machine spindle wear
- ▲ The lower weight allows you to achieve quieter grinding
- ▲ The new AIRMAX base is significantly easier to install for any machine operator